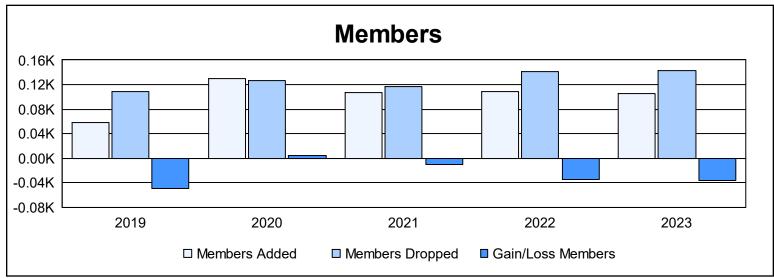

District 26 M1 As of June 2023 Cumulative

| Year      | New<br>Clubs | Dropped<br>Clubs | Gain/<br>Loss<br>Clubs | New<br>Members | Charter<br>Members | Reinstate<br>Members | Transfer<br>Members | Total<br>Member<br>Added | Total<br>Members<br>Dropped | Gain/<br>Loss<br>Members |
|-----------|--------------|------------------|------------------------|----------------|--------------------|----------------------|---------------------|--------------------------|-----------------------------|--------------------------|
| 2018-2019 | 0            | 1                | -1                     | 48             | 0                  | 8                    | 2                   | 58                       | 108                         | -50                      |
| 2019-2020 | 0            | 0                | 0                      | 120            | 0                  | 9                    | 1                   | 130                      | 126                         | 4                        |
| 2020-2021 | 0            | 1                | -1                     | 95             | 0                  | 10                   | 2                   | 107                      | 117                         | -10                      |
| 2021-2022 | 0            | 2                | -2                     | 104            | 0                  | 3                    | 1                   | 108                      | 142                         | -34                      |
| 2022-2023 | 1            | 2                | -1                     | 65             | 40                 | 1                    | 0                   | 106                      | 143                         | -37                      |
| Average   | 0            | 1                | -1                     | 86             | 8                  | 6                    | 1                   | 102                      | 127                         | -25                      |