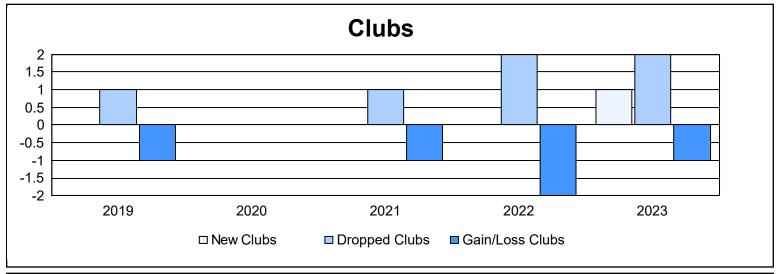

District 26 M1 As of June 2023 Cumulative

| Year      | New<br>Clubs | Dropped<br>Clubs | Gain/<br>Loss<br>Clubs | New<br>Members | Charter<br>Members | Reinstate<br>Members | Transfer<br>Members | Total<br>Member<br>Added | Total<br>Members<br>Dropped | Gain/<br>Loss<br>Members |
|-----------|--------------|------------------|------------------------|----------------|--------------------|----------------------|---------------------|--------------------------|-----------------------------|--------------------------|
| 2018-2019 | 0            | 1                | -1                     | 48             | 0                  | 8                    | 2                   | 58                       | 108                         | -50                      |
| 2019-2020 | 0            | 0                | 0                      | 120            | 0                  | 9                    | 1                   | 130                      | 126                         | 4                        |
| 2020-2021 | 0            | 1                | -1                     | 95             | 0                  | 10                   | 2                   | 107                      | 117                         | -10                      |
| 2021-2022 | 0            | 2                | -2                     | 104            | 0                  | 3                    | 1                   | 108                      | 142                         | -34                      |
| 2022-2023 | 1            | 2                | -1                     | 65             | 40                 | 1                    | 0                   | 106                      | 143                         | -37                      |
| Average   | 0            | 1                | -1                     | 86             | 8                  | 6                    | 1                   | 102                      | 127                         | -25                      |